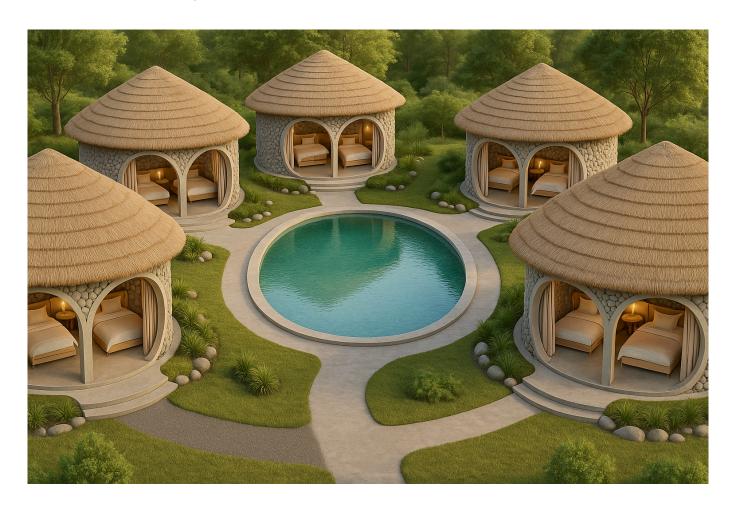

### **Simba House Cluster Investment Brochure**

"The lion sleeps, not because it is weak--but because it knows when to rise."

Cluster Concept: 5 Simba House Units around Central Pool

- Each unit is approx. 30-35 sqm with queen bed, private bathroom, and porch
- Designed for couples or solo luxury travelers
- Total land area for cluster: ~1/4 acre (expandable)

#### Investment Plan:

- Launch Price per Unit: KES 3 Million

- Early Bird (First 5 Units): KES 2.5 Million

- Shared Amenities: Pool, Landscaped Pathways, Outdoor Lounge

- Ownership: Individual title per unit, cluster maintenance under shared plan

### Ideal Use:

- Luxury Eco-Stay for tourists & wellness retreats
- Rental pool revenue sharing model (optional)
- Serviced by Echoes of Afrika hospitality team

Phase 1 Target: Build 5-10 Simba Units in themed clusters across the site